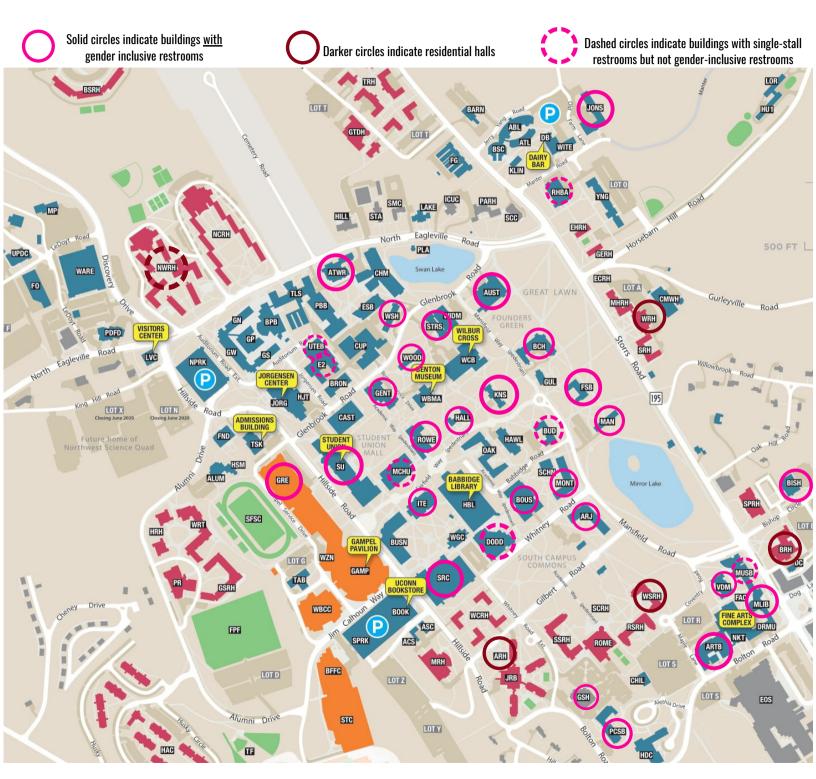

# **UCONN GENDER-INCLUSIVE RESTROOM MAP**

- The academic and administrative buildings circled below have single-stall restrooms.
- See reverse side for exact floors and locations within the buildings. There is an asterisk next to restrooms designated as gender-inclusive.

RAINBOW

CENTER

Know of an inclusive restroom that is not on this map? Email rainbowcenter@uconn.edu

## Alumni Quad (ARH)

M Floor - Each building has guest bathrooms (2) Brock, 2nd floor - In the dorm portion of the floor

# Arjona (ARJ)

1st Floor - RR1C, Next to Janitor Closet 135 - RR1B, Next to Janitor Closet 133 3rd Floor - RR3B, Next to Room 335 4th Floor -RR4C, Next to CMHS Check-in

#### Art Building (ART)

2nd Floor -RR2B, Next to Room 223 -RR2C, Next to Room 201 -RR2D, Next to Room 200

#### **Atwater (ATWR)**

1st Floor -RR1A, Next to Room A106 2nd Floor -RR2A, Across from Stairwell A

#### Beach (BCH)

1st Floor -RR1B, Across from Room 1278 -RR1E, Across from room 139 4th floor -RR4C, Next to WGSS Department

#### **Bishop (BISH)**

Ground Floor -RROC, In-between other restrooms

#### **Bousfield** (BOUS)

2nd Floor -RR2E, Across from other restrooms 3rd Floor -RR3E, Across from other restrooms

#### **Buckley Hall (BRH)**

1st Floor -Near bike room, on the same floor as the dining hall

#### Budds (BUD)

1st Floor - RR1A, Next to Office of the General Council -RR1B, Next to elevator

#### **Dodd Center (DODD)**

1st Floor -111, Past "Staff" Doors -112, Past "Staff" Doors

#### **Engineering II (E2)**

2nd Floor -RR2B, Next to room 217 3rd Floor -RR3A, Across from Room 314

#### Family Studies Building (FSB) 3rd Floor

#### **Gentry (GENT)**

Ground Floor -RROC, In restrooms hallway -RROD, In restrooms hallway 1st Floor -RR1B, Across from Room 103 -RR1C, Across from Room 131 2nd Floor -RR2A, Across from room 215 -RR2B, Across from room 215 3rd Floor -RR3A, Across from room 315 -RR3B, Across from room 315 4th Floor -RR4A, Across from room 417

#### Gordon W. Tasker Admissions Building (TSK) 1st Floor

-Back Hallway

#### Graduate Storrs (GSH) 1st Floor -Next to pool (2)

2nd Floor - RR2A, Near meeting room "Coventry" 3rd Floor -Near meeting Room "Tolland"

#### Hall (HALL)

1st Floor -RR1A, Next to stair/ramp of "C1B" hallway" -103, Through 104

# Homer Babbidge Library (HBL)

1st Floor -RR1C, Near the Maker Studio

## **Hugh S. Greer Fieldhouse**

(GRE) Ground Floor - Near Business offices

ITE (ITE) C Floor - RRCC, Past double doors next to other restroom

> Jones (JONS) 1st Floor -RR1C, Next to room 120

## Koons Hall (KNS)

Ground Floor -007, Across from Room 002 -RROD, In Restrooms hallway 3rd Floor - RR3A, Next to Room 301 Manchester Hall

#### (MAN)

Ground Floor -005, Left of Stair B

#### Mchugh (MCHU)

1st Floor -RR1C, Right of Union side doors, next to women's restroom

#### Monteith (MONT)

1st Floor -106, Across from Room 101 3rd Floor -315, Across from Room 392

#### Music Building (MUSB)

2nd Floor -RR2A, Next to elevator -RR2B, Next to elevator

## Music Library (MLIB)

2nd Floor -RR2A, Across from conference room -RR2B, Across from conference room

#### **Northwest Dorms (NWRH)**

Ground floor - Each hall Includes one

# Phillip E. Austin (AUST)

1st Floor - Between building entrance and Hall 110

#### **Phillips Communications**

#### Sciences Bldg. (PCSB)

1st Floor -RR1C, Next to Speech & Hearing Sciences Clinic Office

## **Ratcliffe Hicks (RHBA)**

Ground Floor -RROA, Next to Room 008

#### **Rec Center (SRC)**

1st Floor, - Before entrance gates, down the hall from the front desk (2) -125A, First Floor, in Universal Locker Room 2nd Floor -Near Studios A and B 3rd Floor -In hallway near lockers (along basketball courts) 4th Floor -Same level as the running track

## Rowe (ROWE)

1st Floor -RR1A, Across from Global Administrative Office -RR1C, Across from elevator 4th Floor -Across from Educational Technologies Office

#### School of Business (BUSN)

3rd floor on the Student Union side

# **Storrs Hall (STRS)**

Ground Floor -SHRROC, Across from Room 008 -WWRRGA, Across WWR 3rd Floor -SHRR3A Across from Room 310

#### **Student Health Services (WSH)**

1st Floor - Next to Room 118 - Across from the Business Office

# Student Union (SU)

1st Floor -RR1C, Between north elevator and Room 104 3rd floor -RR3C, Next to Student Activities Business Office 4th Floor -RR4C, Next to elevator -Rainbow Center -Vomen's Center -African American Cultural Center -Puerto Rican/ Latin American Cultural Center -Asian American Cultural Center

# UTEB (UTEB)

1st Floor - Near gendered restroomd 3rd Floor - Near Stairwell 4th Floor -Near Roof Access Door

# Von der Mehden (VDM)

1st Floor - RR1C, Back of building (visible from outside)

# Whitney Hall (WRH)

1st Floor - Down the hall in front of dining hall card reader (2)

# Wilson Hall (WSRH)

1st Floor Between classrooms 112 & 113 - Across from room 108

# Wood (WOOD)

Ground Floor -005, Across from Stair B -RROB. Across from Room 014