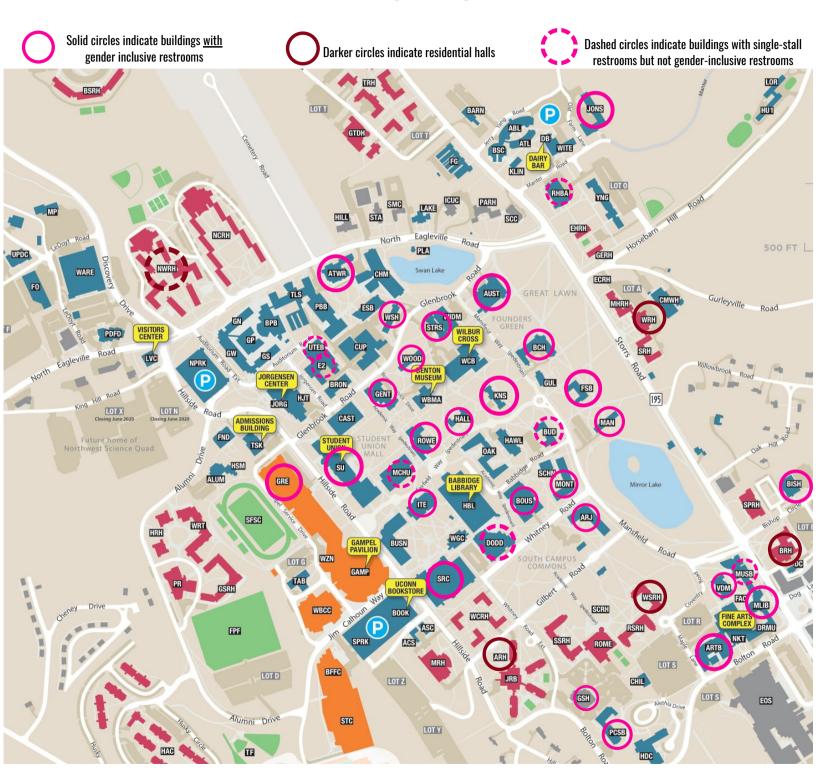

# **UCONN GENDER-INCLUSIVE RESTROOM MAP**

- The academic and administrative buildings circled below have single-stall restrooms.
- See reverse side for exact floors and locations within the buildings. There is an asterisk next to restrooms designated as gender-inclusive.

Know of an inclusive restroom that is <u>not</u> on this map? Email rainbowcenter@uconn.edu

### **Alumni Quad (ARH)**

M Floor

- Each building has guest bathrooms (2) Brock. 2nd floor

- In the dorm portion of the floor

### Arjona (ARJ)

1st Floor

- RR1C. Next to Janitor Closet 135
- RR1B, Next to Janitor Closet 133

3rd Floor

- RR3B. Next to Room 335

4th Floor

-RR4C. Next to CMHS Check-in

### **Art Building (ART)**

2nd Floor

-RR2B. Next to Room 223

-RR2C. Next to Room 201

-RR2D, Next to Room 200

### Atwater (ATWR)

1st Floor

-RR1A, Next to Room A106 2nd Floor

-RR2A, Across from Stairwell A

### **Beach (BCH)**

1st Floor

-RR1B, Across from Room 1278

-RR1E, Across from room 139

4th floor

-RR4C, Next to WGSS Department

### **Bishop** (BISH)

Ground Floor

-RROC, In-between other restrooms

### **Bousfield (BOUS)**

2nd Floor

-RR2E, Across from other restrooms 3rd Floor

-RR3E, Across from other restrooms

### **Buckley Hall (BRH)**

1st Floor

-Near bike room, on the same floor as the dining hall

### **Budds** (BUD)

1st Floor

- RR1A, Next to Office of the General Council

-RR1B. Next to elevator

### **Dodd Center (DODD)**

1st Floor

-111. Past "Staff" Doors

-112, Past "Staff" Doors

### **Engineering II (E2)**

2nd Floor

-RR2B. Next to room 217 3rd Floor

-RR3A. Across from Room 314

### Family Studies Building (FSB)

3rd Floor

### **Gentry (GENT)**

**Ground Floor** 

-RROC, In restrooms hallway

-RROD, In restrooms hallway

1st Floor

-RR1B. Across from Room 103

-RR1C, Across from Room 131

2nd Floor

-RR2A. Across from room 215

-RR2B. Across from room 215

**3rd Floor** 

-RR3A, Across from room 315

-RR3B. Across from room 315

4th Floor

-RR4A. Across from room 417

### Gordon W. Tasker **Admissions Building (TSK)**

1st Floor

-Back Hallway

### **Graduate Storrs (GSH)**

1st Floor

-Next to pool (2)

2nd Floor

- RR2A, Near meeting room "Coventry"

**3rd Floor** 

-Near meeting Room "Tolland"

### Hall (HALL)

1st Floor

-RR1A, Next to stair/ramp of "C1B" hallwav"

-103, Through 104

### **Homer Babbidge Library**

(HBL)

1st Floor

-RR1C, Near the Maker Studio

### **Hugh S. Greer Fieldhouse**

(GRE)

**Ground Floor** - Near Business offices

### ITE (ITE)

C Floor

- RRCC. Past double doors next to other restroom

### Jones (JONS)

1st Floor

-RR1C, Next to room 120

### Koons Hall (KNS)

**Ground Floor** 

-007. Across from Room 002 -RROD, In Restrooms hallway

3rd Floor

- RR3A, Next to Room 301

### Manchester Hall

(MAN)

**Ground Floor** -005. Left of Stair B

### Mchugh (MCHU)

1st Floor

-RR1C, Right of Union side doors, next to women's restroom

### Monteith (MONT)

1st Floor

-106, Across from Room 101 3rd Floor

-315, Across from Room 392

### Music Building (MUSB)

2nd Floor

-RR2A. Next to elevator

-RR2B, Next to elevator

### Music Library (MLIB)

2nd Floor

-RR2A. Across from conference room -RR2B. Across from conference room

### **Northwest Dorms (NWRH)**

Ground floor

- Each hall Includes one

### Phillip E. Austin (AUST)

1st Floor

- Between building entrance and Hall 110

### **Phillips Communications** Sciences Bldg. (PCSB)

1st Floor

-RR1C, Next to Speech & Hearing Sciences Clinic Office

### Ratcliffe Hicks (RHBA)

**Ground Floor** 

-RROA, Next to Room 008

### **Rec Center (SRC)**

1st Floor.

- Before entrance gates, down the hall from the front desk (2)

-125A, First Floor, in Universal Locker Room

2nd Floor

-Near Studios A and B 3rd Floor

-In hallway near lockers (along basketball courts) 4th Floor -Same level as the running track

#### Rowe (ROWE)

1st Floor

-RR1A. Across from Global Administrative

Office

-RR1C, Across from elevator

4th Floor

-Across from Educational Technologies Office

### Storrs Hall (STRS)

**Ground Floor** 

-SHRROC, Across from Room 008

-WWRRGA. Across WWR

3rd Floor

-SHRR3A Across from Room 310

### **Student Health Services (WSH)**

1st Floor

- Next to Room 118

- Across from the Business Office

### **Student Union (SU)**

1st Floor

-RR1C. Between north elevator and Room 104

3rd floor

-RR3C. Next to Student Activities Business Office

4th Floor

-RR4C. Next to elevator

-Rainbow Center

-Women's Center

-African American Cultural Center -Puerto Rican/ Latin American Cultural Center -Asian American Cultural Center

### **UTEB** (UTEB)

1st Floor

- Near gendered restroomd

3rd Floor - Near Stairwell

4th Floor -Near Roof Access Door

# Von der Mehden (VDM)

1st Floor - RR1C, Back of building (visible from outside)

# Whitney Hall (WRH)

1st Floor

- Down the hall in front of dining hall card reader (2)

## Wilson Hall (WSRH)

1st Floor

Between classrooms 112 & 113 - Across from room 108

### Wood (WOOD)

**Ground Floor** 

-005. Across from Stair B

-RROB. Across from Room 014